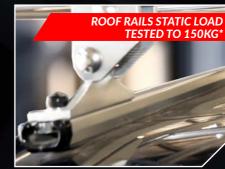

\*When fitted with SMM approved roofracks, systems. Roof load must not exceed vehicle's maximum roof load whilst moving.