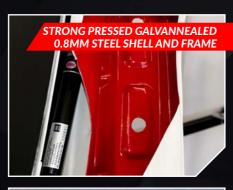

The SMM range of steel hardtops are made with the most up-to-date automotive manufacturing processes that ensure quality is built in. All SMM hardtops are made from high quality automotive steel, and are designed for maximum strength, durability and security.