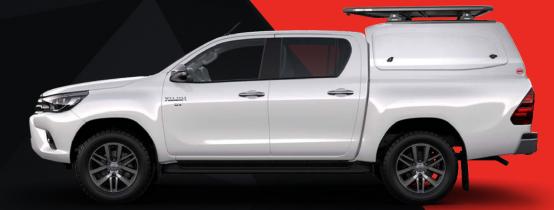

### To find out more, call us on +66 819 014 601

SMM Steel Hardtops have tested Rhino Rack roof rack systems to ADR- AS 1235-2000 and ISO/PAS 11154 and comply. The installation of Rhino Rack systems are approved by Sammitr Australia for installation to SMM Steel **Hardtops** 