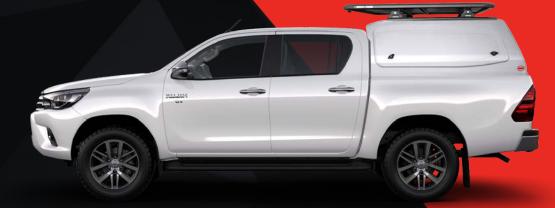

## To find out more, call us on +66 819 014 601

SMM Steel Canopies have tested Rhino Rack roof rack systems to ADR- AS 1235-2000 and ISO/PAS 11154 and comply. The installation of Rhino Rack systems are approved by Sammitr Australia for installation to SMM Steel Canopies